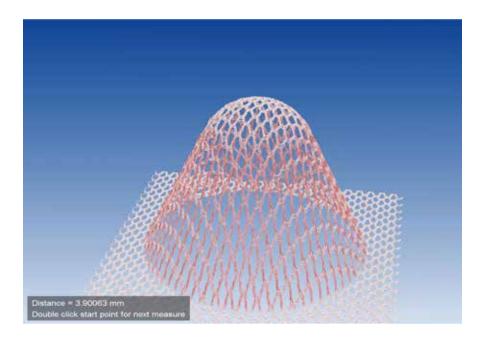

- > Based on the technical data for control of the machines
- Detailed yarn configuration with basic material, yarn count, surfaces, filaments, sheen, opacity, multi level twisting, multi color
- Shadows and optical effects, backgrounds and high resolution screen shots
- 3D measurements, magnifier, application to surfaces (fall of folds)
- Real time fabric simulation during development