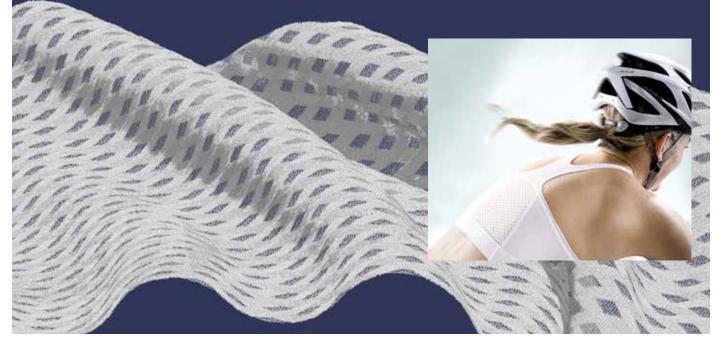

## **3D SIMULATION WARPKNIT**

3D Simulation Warpknit gives you a never before seen reality of tricot fabric simulation.

## A REALITY NEVER SEEN BEFORE

Perfect lighting, shadows, yarn surfaces, yarn models and sheen are the ingredients for creating amazing natural falls of folds. Fully interactive handling of the simulated model.