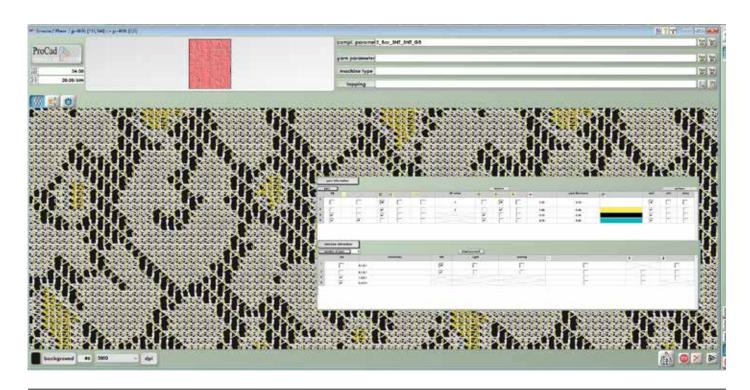

DesignScope Jacquard Raschel gives you a never before seen reality of fabric simulation.

- > Based on the technical data for control of the machines
- > Detailed yarn configuration with basic material, yarn tension, sheen, colors
- > Chain-notation, threading-in and properties for all types of bars are freely adjustable
- > Simulation-Parameters and settings can be saved in and called up from databases available for all current Jacquard Raschel machines
- > High resolution simulation and screen shots up to 4000 dpi
- > Real time fabric simulation during development