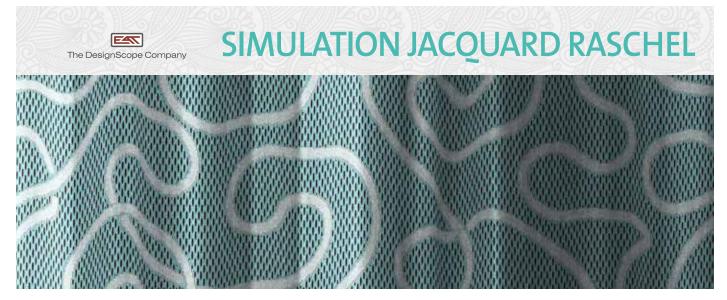

DesignScope Jacquard Raschel gives you a never before seen reality of fabric simulation.

- > Based on the technical data for control of the machines
- > Detailed yarn configuration with basic material, yarn tension, sheen, colors
- > Chain-notation, threading-in and properties for all types of bars are freely adjustable
- > Simulation-Parameters and settings can be saved in and called up from databases available for all current Jacquard Raschel machines
- > High resolution simulation and screen shots up to 4000 dpi
- > Real time fabric simulation during development