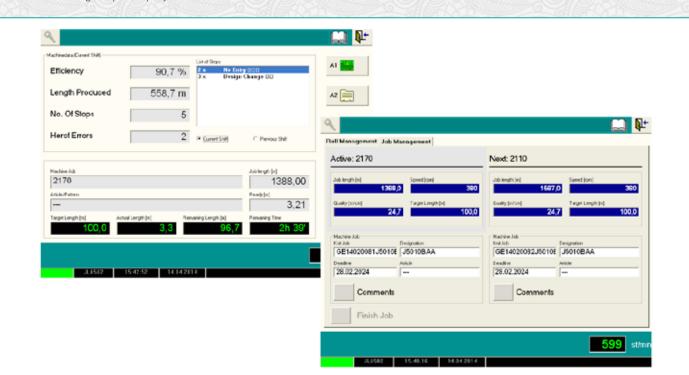

## ProNet integrates your production machines into your ERP structure.

All time knowledge about production and machine status, order status, beam management is reached by on-line integration of the machines. Automatic recognition of machine speed, stops and stop reasons, order completion, beam change, machine setup and much more allows for detailed performance monitoring, bottleneck analysis and management reports like OEE.

- > Complete integration in Karl Mayer KAMCOS 1 and 2 machines
- > Support for any brand and even mechanical machines. Support for circular knitting machines
- > Detailed order information at the machine interfaces
- > Registration of piece, beam and order changes
- Real time fabric simulation during development
- > Immediate reports to ERP systems at any event
- > Monitoring, statistical analysis, order and beam management reports, i.e. OEE reports
- > Analysis and reports at any time over any period of time