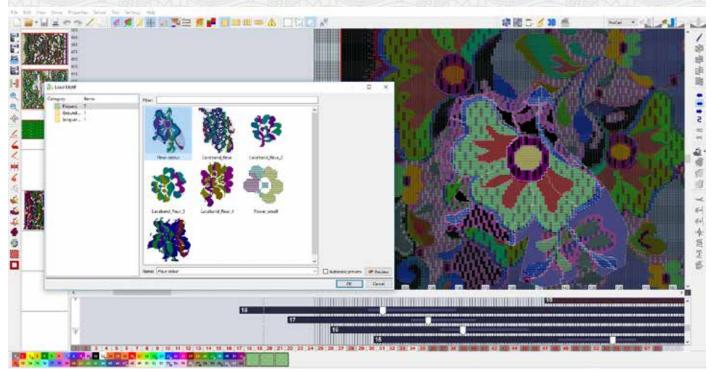

- > Fast design realization from sketch
- > Sophisticated layer technique for design, Jacquard, Multibar
- > Rich set of design functions
- Extendable libraries for design parts, Jacquard grounds, yarn definitions, lappings, design templates, machine configurations
- > Real time fabric simulation during development