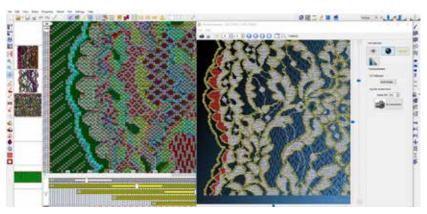

- > Fast design realization from sketch
- > Sophisticated layer technique for design, Jacquard, Multibar
- > Rich set of design functions
- Extendable libraries for design parts, Jacquard grounds, yarn definitions, lappings, design templates, machine configurations
- > Real time fabric simulation during development