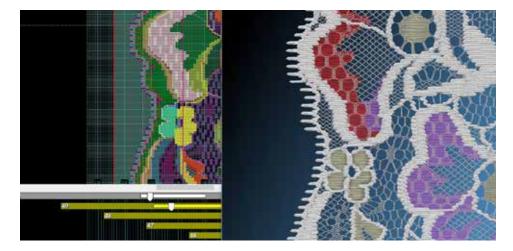

## THE REALITY IN LACE FABRIC SIMULATION

Simulation Lace gives you a never before seen reality of lace fabric simulation. Perfect lighting, shadows, yarn surfaces, yarn models and sheen are the ingredients for creating amazing natural falls of folds. Fully interactive handling of the simulated model.

- > Based on the technical data for control of the machines
- > Detailed yarn configuration with basic material, yarn count, surfaces, filaments, sheen, opacity, multi level twisting, multi color.
- > Rich set of design functions
- > 3D measurements, magnifier, application to surfaces (fall of folds)
- > Real time fabric simulation during development