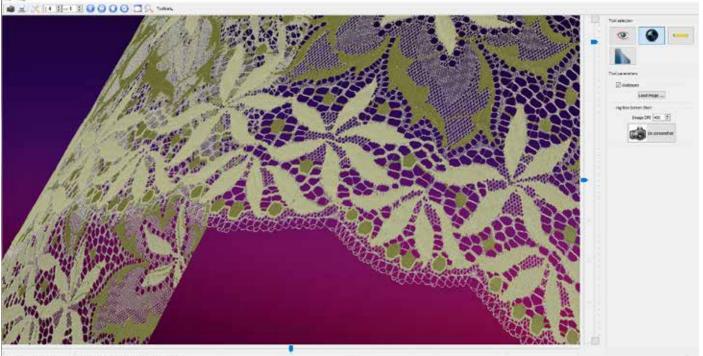

## THE REALITY IN LACE FABRIC SIMULATION

Simulation Lace gives you a never before seen reality of lace fabric simulation. Perfect lighting, shadows, yarn surfaces, yarn models and sheen are the ingredients for creating amazing natural falls of folds. Fully interactive handling of the simulated model.

- > Based on the technical data for control of the machines
- > Detailed yarn configuration with basic material, yarn count, surfaces, filaments, sheen, opacity, multi level twisting, multi color.
- > Rich set of design functions
- > 3D measurements, magnifier, application to surfaces (fall of folds)
- > Real time fabric simulation during development