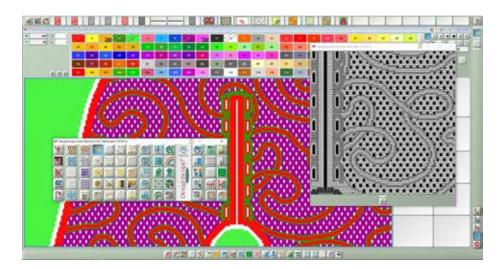

## DEVELOPING JACQUARD RASCHEL DESIGNS

DesignScope Jacquard Raschel offers a broad range of functions, providing you with a maximum of creative and productive potential when generating and processing patterns for Jacquard Raschel machines.

- Fast design realization from sketch via scaling, repeating, contours, floats and structures up to machine-data
- > Rich set of design functions
- > Sophisticated editing-modules for pattern creation
- Fast-track preparation of machine-readable data for all types of Jacquard-Raschel machines
- > Close collaboration with Karl Mayer, the world's leading manufacturer of Jacquard-Raschel machines
- > Real time fabric simulation during development