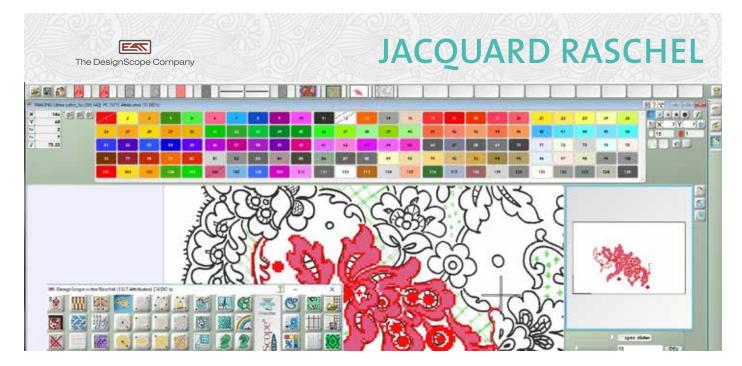

## DEVELOPING JACQUARD RASCHEL DESIGNS

DesignScope Jacquard Raschel offers a broad range of functions, providing you with a maximum of creative and productive potential when generating and processing patterns for Jacquard Raschel machines.

- Fast design realization from sketch via scaling, repeating, contours, floats and structures up to machine-data
- > Rich set of design functions
- > Sophisticated editing-modules for pattern creation
- Fast-track preparation of machine-readable data for all types of Jacquard-Raschel machines
- > Close collaboration with Karl Mayer, the world's leading manufacturer of Jacquard-Raschel machines
- > Real time fabric simulation during development