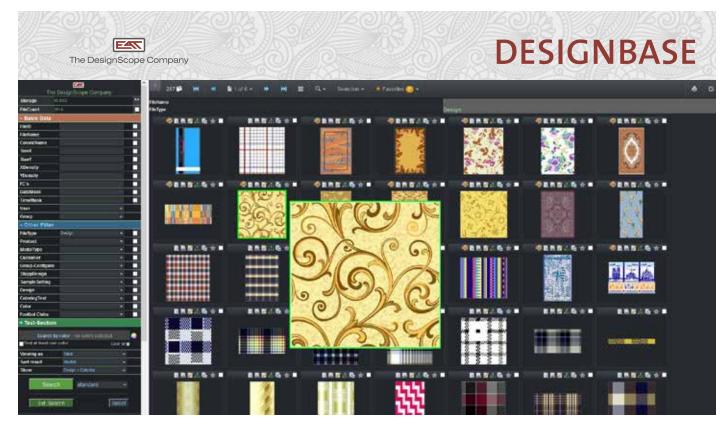

## DESIGNBASE VICTOR DATABASE SYSTEM

DesignBase victor is an image/archive multiuser database software system made by EAT. The system – in addition to the EAT format – is able to administrate the standard formats TIFF, BMP, JPEG and the main design formats of other textile CAD/CAM systems.

- > Data access can be granted on different levels, categories, attributes and with different restrictions for specific users or groups
- > The designs can be displayed in different forms, like overview, detail view or repeated view for example
- > Colouring the files in the DesignBase without reopening them in the design system
- > Customized input masks or documentation sheets with all necessary information of the design are no problem