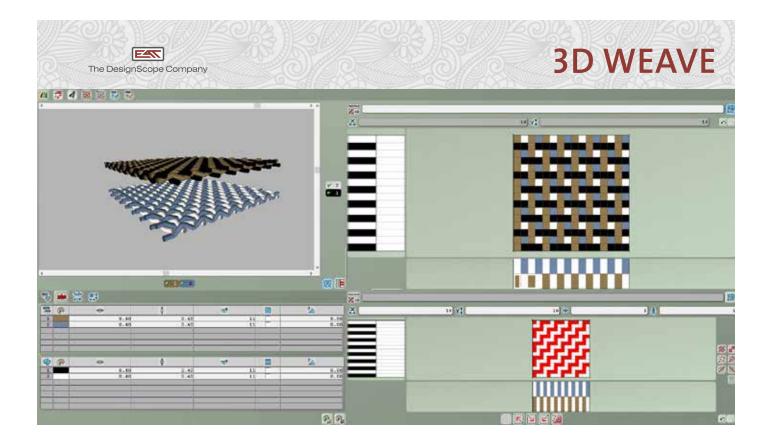

## **3D WEAVE**

3D Weave enables the user to develop and display all imaginable fabrics from simple weaves to multilayer weave constructions.

- Visualisation of the weave after defining the specific weave parameter like number of warps, wefts and layer, size and colour of the yarns, for example
- Checking the single weaves and the compound weaves and modify it easily for each system
- Connect the different layers with single points and check them directly in the 3D view
- Creating complex weave constructions for 2 or 5 layers, for example, and using also special geometrical diameter of the yarns