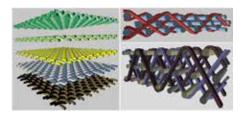

## **3D WEAVE**

3D Weave enables the user to develop and display all imaginable fabrics from simple weaves to multilayer weave constructions.

- Visualisation of the weave after defining the specific weave parameter like number of warps, wefts and layer, size and colour of the yarns, for example
- Checking the single weaves and the compound weaves and modify it easily for each system
- Connect the different layers with single points and check them directly in the 3D view
- Creating complex weave constructions for 2 or 5 layers, for example, and using also special geometrical diameter of the yarns