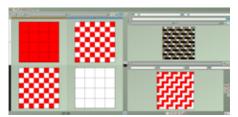

## **3D WEAVE**

3D Weave enables the user to develop and display all imaginable fabrics from simple weaves to multilayer weave constructions.

- Visualisation of the weave after defining the specific weave parameter like number of warps, wefts and layer, size and colour of the yarns, for example
- Checking the single weaves and the compound weaves and modify it easily for each system
- Connect the different layers with single points and check them directly in the 3D view
- Creating complex weave constructions for 2 or 5 layers, for example, and using also special geometrical diameter of the yarns