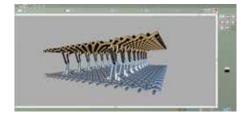

## **3D WEAVE**

3D Weave enables the user to develop and display all imaginable fabrics from simple weaves to multilayer weave constructions.

- Visualisation of the weave after defining the specific weave parameter like number of warps, wefts and layer, size and colour of the yarns, for example
- Checking the single weaves and the compound weaves and modify it easily for each system
- Connect the different layers with single points and check them directly in the 3D view
- Creating complex weave constructions for 2 or 5 layers, for example, and using also special geometrical diameter of the yarns