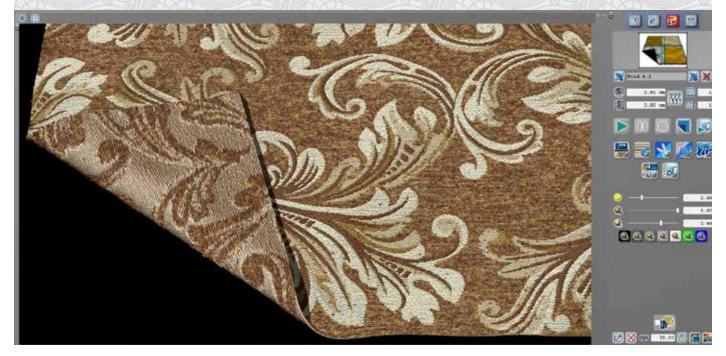

## 3D FABRIC SIMULATION

Based on a Jacquard or Dobby weaving file the 3D Fabric Simulation mirrors the entire complex process of weaving and gives you a realistic impression of your fabrics. It does not matter if you want to use the simulation for the presentation to your clients or just for checking the weaving file for yourself. The result will help you in any case.

## 3D FABRIC SIMULATION

- The 3D Fold Gallery allows the user to show the simulation result in a more realistic way and in some cases the front and back of the fabric at the same time like in this example
- > For using the 3D Photo Simulation afterwards, the simulation result must be flat and repeated and can be saved in different colourways
- > The 3D Fabric Simulation can handle different kinds of fabrics like Terry Towels, Dobby Fabrics or Labels to show just a few examples from a range of fabrics in the big Textile world